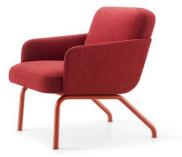

### Nordic.

Designed by Norwegian Bery & Hindenes, the Nordic lounge was crafted with distinct character. The seat and back are constructed of high resiliency molded foam with the addition of flexible webbing for suspension and comfort. The frame and legs are fabricated in high-strength low-alloy steel for the highest level of durability.