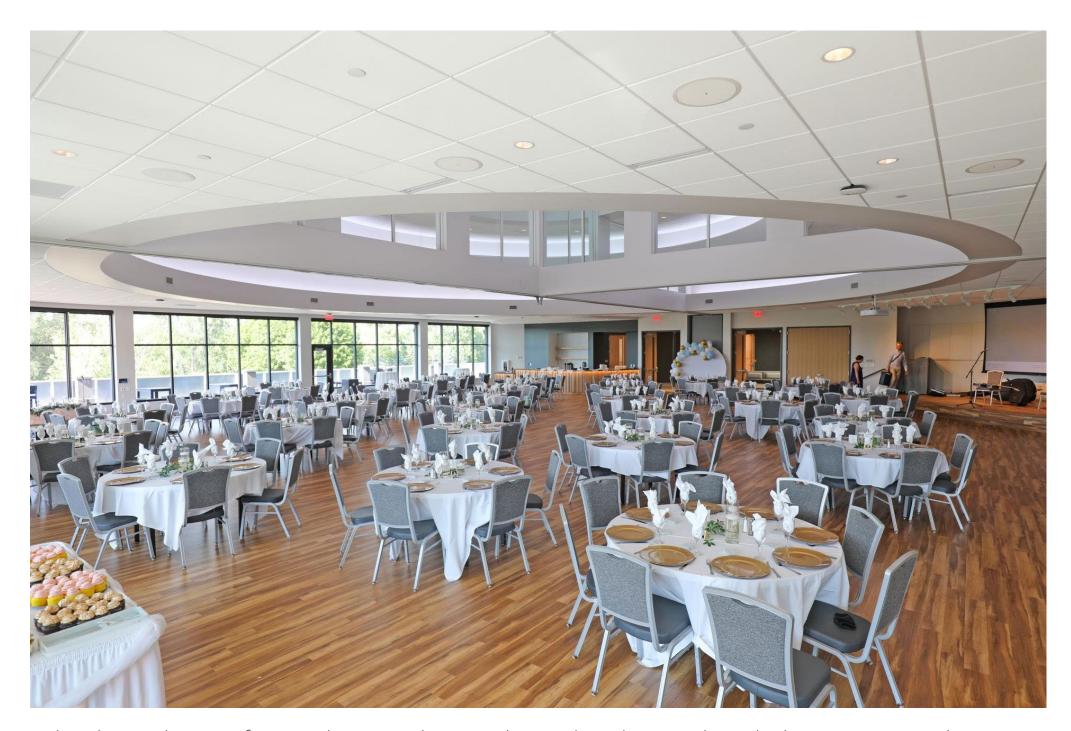

# Jennifer.

Events have returned, and thus the need for refreshed event spaces. The Jennifer banquet chair comes in 14 different styles and price points.

The Mississippi Crossings Event Center, is located on the Mississippi River. The room features an outdoor deck with spectacular views.