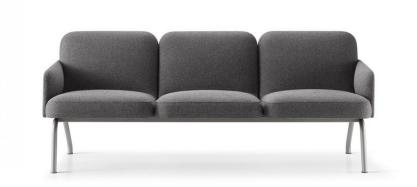

# Why Guide.

Nordic's inviting style and robust constructions makes it ideal for lively hospitality spaces, corporate collaboration and high traffic public amenity spaces.

Shown with the Viiva Stool by Source International Design

### Nordic.

Designed by Norwegian Bery & Hindenes, the Nordic lounge was crafted with distinct character. The seat and back are constructed of high resiliency molded foam with the addition of flexible webbing for suspension and comfort. The frame and legs are fabricated in high-strength low-alloy steel for the highest level of durability.