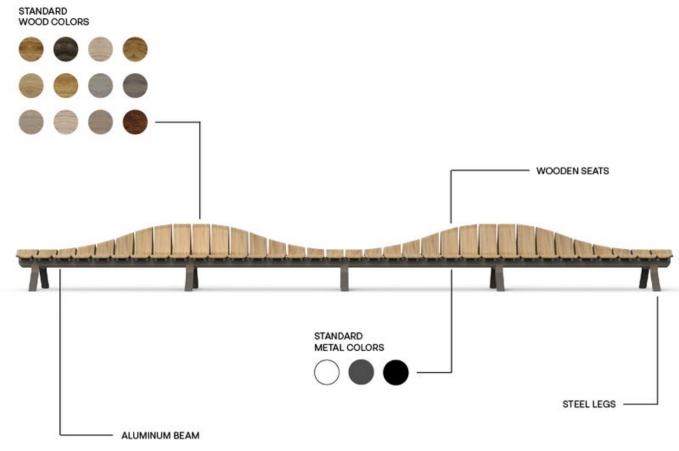

living things to name a few. In addition, research continues to indicate that nature-made and human-made environments are processed differently in our brains, influencing which is the preferred experience."

Biophilic response to Wood | Arch Daily

### Wood is Art.

custom community tables

















# The "Boardroom".

Once a place of power, the Boardroom has boldly returned to be gathering place for client facing, and critical business meetings. A bit more formal than huddles, or typically conference rooms. The return to workplace requires a few formal spaces. Today's Boardroom delivers on that "formal aesthetic" with one key difference: it will uniquely and transparently tell a story about the company's specific brand, history and culture.



## Ascent.

GREEN FURNITURE CONCEPT





The Plymouth Room features large windows on the north and west sides, which give a spectacular view of the Millennium Garden, and natural area of the Plymouth Creek Park Reserve.

# Jennifer.

Events have returned, and thus the need for refreshed event spaces. The Jennifer banquet chair comes in 14 different styles and price points.



The Mississippi Crossings Event Center, is located on the Mississippi River. The room features an outdoor deck with spectacular views.



### Botte.

Designed by Joachim Jensen, the Botte side chair celebrates longevity in the Source International Design offering due to is classic styling and comfortable sit. Available in 5 of our premium veneers and 7 metal finishes. Whether conference, or collaboration this is a great fit.



Spotlight on a local insta