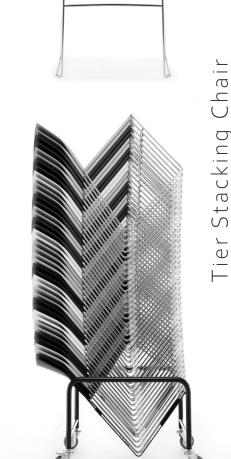

### PIVOT!

Stack chairs, nesting tables, user adjustability and easy maintenance is key.

Ellehaven Height Adjustable

Learn the <u>differences</u> between wood slabs and multiplank

"The physiological and psychological benefits of being in a space with wood are many: lowered blood pressure and heart rate, perception of warmth, and connection to living things to name a few. In addition, research continues to indicate that nature-made and human-made environments are processed differently in our brains, influencing which is the preferred experience."