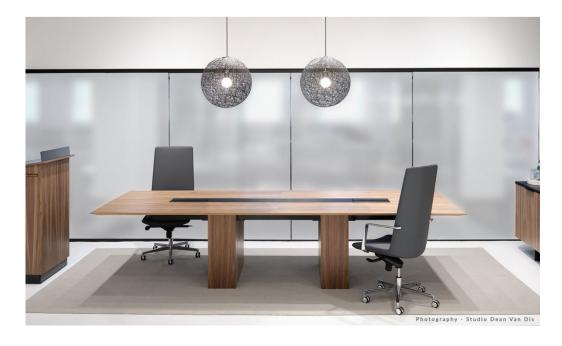

## Ascent.

GREEN FURNITURE CONCEPT

The Plymouth Room features large windows on the north and west sides, which give a spectacular view of the Millennium Garden, and natural area of the Plymouth Creek Park Reserve.