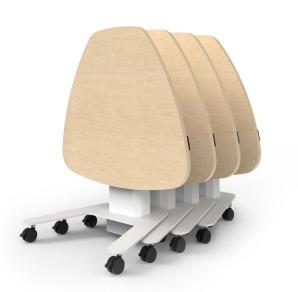

### HAT Collective

Ergonomic specialists. Height adjustable tables, monitor arms, power beam and accessories. Quick Ship available. On CET.