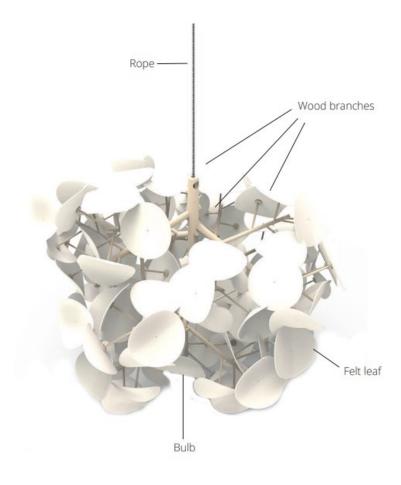

100% certified sourced, untreated birch wood from responsible forestry

Certified Oeko-tex standard 100 wool felt

Metal parts: powder coating with zero chemicals on the SIN-list

The branchwork is clicked together without the use of any adhesive.

Each part can be replaced individually for easy maintenance during the product's life cycle.

At the end of the product's lifecycle, all parts can be separated to material level and recycled

Leaf Lamp Series | Green Furniture Concept