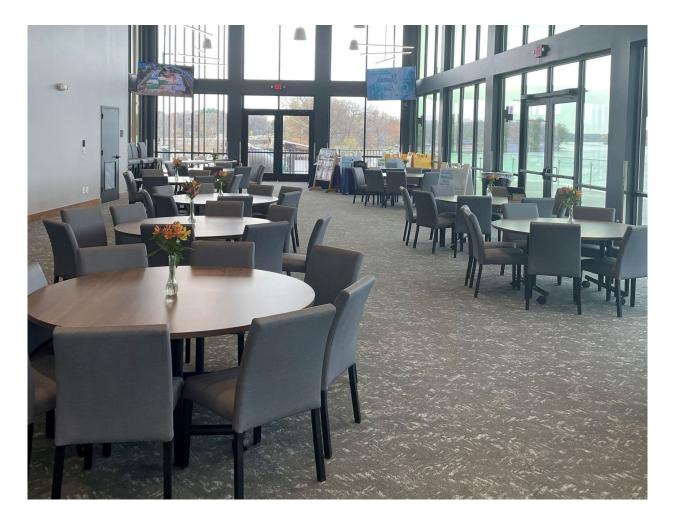

# Jennifer.

Events have returned, and thus the need for refreshed event spaces. The Jennifer banquet chair comes in 14 different styles and price points.

The Mississippi Crossings Event Center, is located on the Mississippi River. The room features an outdoor deck with spectacular views.