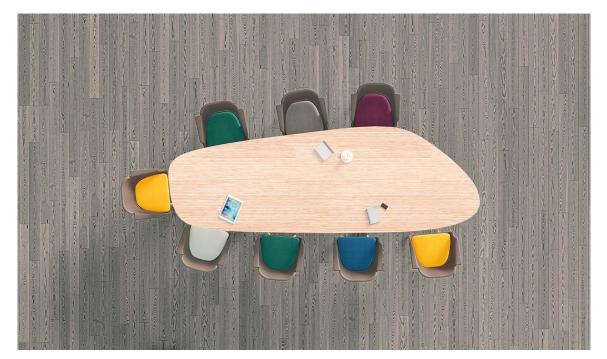

# The "Boardroom".

Once a place of power, the Boardroom has boldly returned to be gathering place for client facing, and critical business meetings. A bit more formal than huddles, or typically conference rooms. The return to workplace requires a few formal spaces. Today's Boardroom delivers on that "formal aesthetic" with one key difference: it will uniquely and transparently tell a story about the company's specific brand, history and culture.