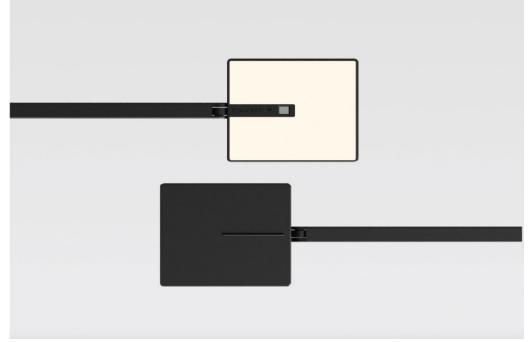

#### Beaufurn

European influenced seating and tables for Hospitality, Senior Living, Restaurant and today's Workplace.

New Pocket Cable manager from HAT Collective