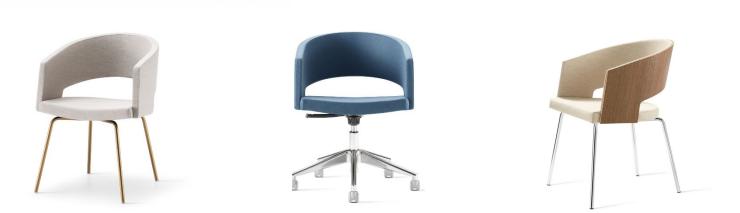

### Botte.

Designed by Joachim Jensen, the Botte side chair celebrates longevity in the Source International Design offering due to is classic styling and comfortable sit. Available in 5 of our premium veneers and 7 metal finishes. Whether conference, or collaboration this is a great fit.

### Source Intl Design

Scandinavian Design, made in the US. High Design Responsible pricing. For today's workplace, social spaces, higher ed and healthcare. Quick Ship available. On CET.