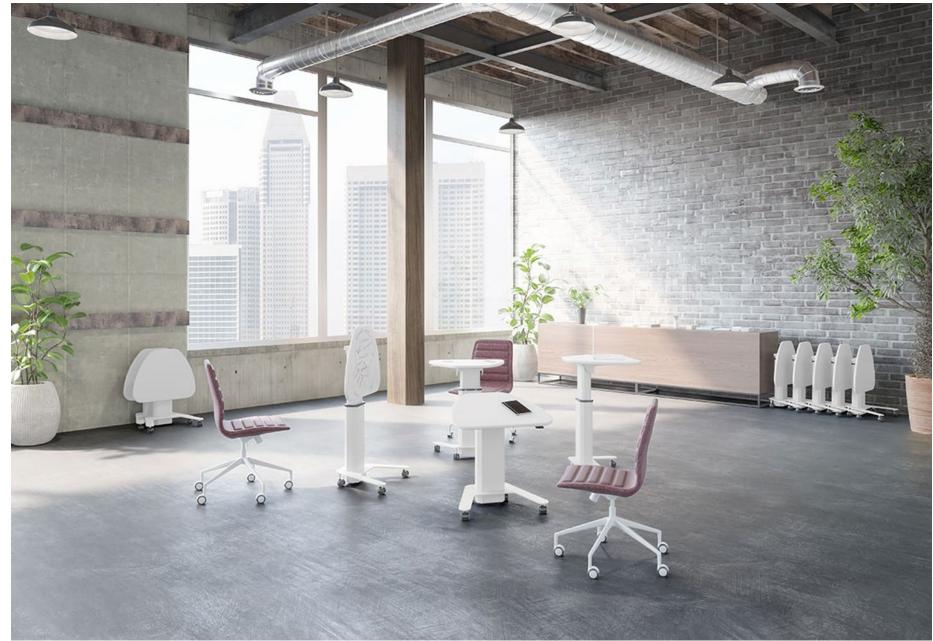

# Flexible.

Flexible Spaces accommodate the user(s) Which means they need to constantly:

### PIVOT!

Stack chairs, nesting tables, user adjustability and easy maintenance is key.

Ellehaven Height Adjustable

Learn the <u>differences</u> between wood slabs and multiplank

"The physiological and psychological benefits of being in a space with wood are many: lowered blood pressure and heart rate, perception of warmth, and connection to living things to name a few. In addition, research continues to indicate that nature-made and human-made environments are processed differently in our brains, influencing which is the preferred experience."