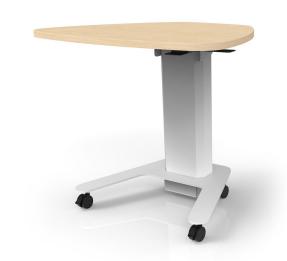

# Flexible.

Flexible Spaces accommodate the user(s) Which means they need to constantly:

### PIVOT!

Stack chairs, nesting tables, user adjustability and easy maintenance is key.

Ellehaven Height Adjustable

Learn the <u>differences</u> between wood slabs and multiplank

"The physiological and psychological benefits of being in a space with wood are many: lowered blood pressure and heart rate, perception of warmth, and connection to living things to name a few. In addition, research continues to indicate that nature-made and human-made environments are processed differently in our brains, influencing which is the preferred experience."