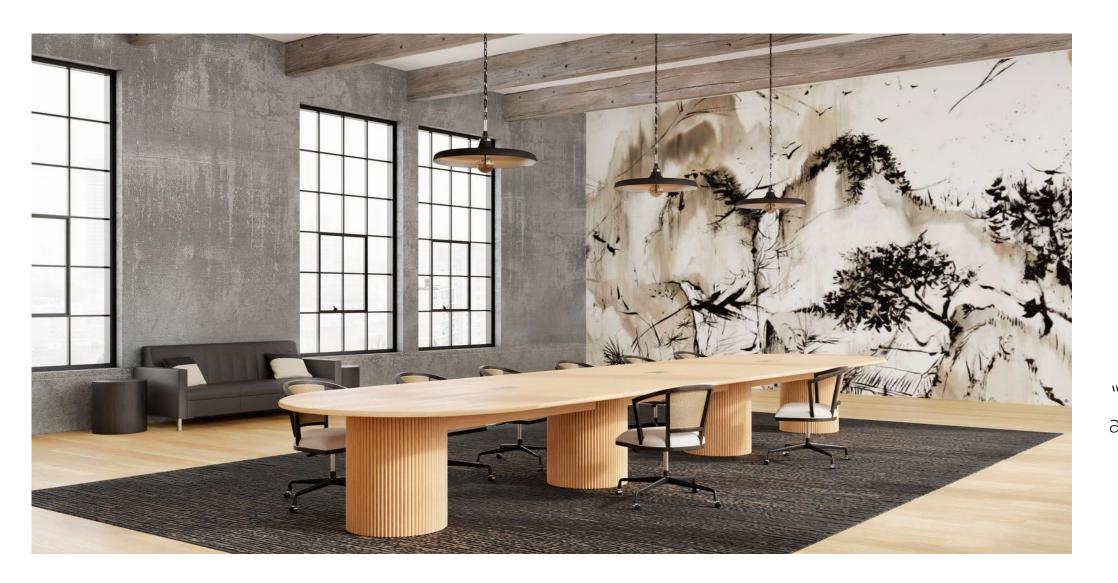

# The "Boardroom".

Once a place of power, the Boardroom has boldly returned to be gathering place for client facing, and critical business meetings. A bit more formal than huddles, or typically conference rooms. The return to workplace requires a few formal spaces. Today's Boardroom delivers on that "formal aesthetic" with one key difference: it will uniquely and transparently tell a story about the company's specific brand, history and culture.