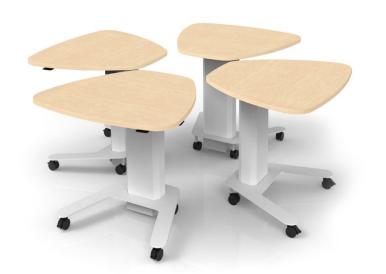

# Flexible.

Flexible Spaces accommodate the user(s) Which means they need to constantly:

### PIVOT!

Stack chairs, nesting tables, user adjustability and easy maintenance is key.

Ellehaven Height Adjustable

Learn the <u>differences</u> between wood slabs and multiplank

"The physiological and psychological benefits of being in a space with wood are many: lowered blood pressure and heart rate, perception of warmth, and connection to living things to name a few. In addition, research continues to indicate that nature-made and human-made environments are processed differently in our brains, influencing which is the preferred experience."