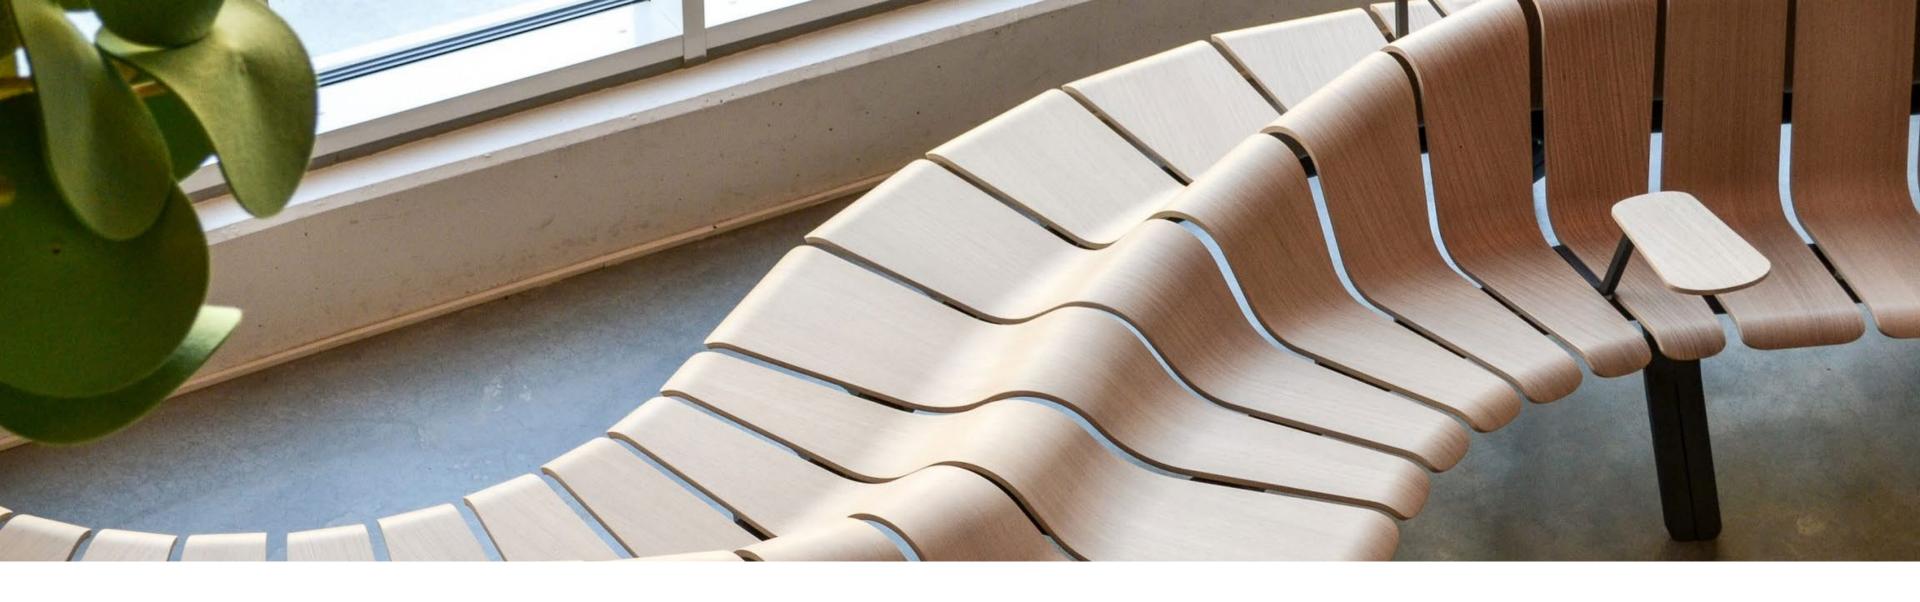

## Ascent.

GREEN FURNITURE CONCEPT

The Plymouth Room features large windows on the north and west sides, which give a spectacular view of the Millennium Garden, and natural area of the Plymouth Creek Park Reserve.