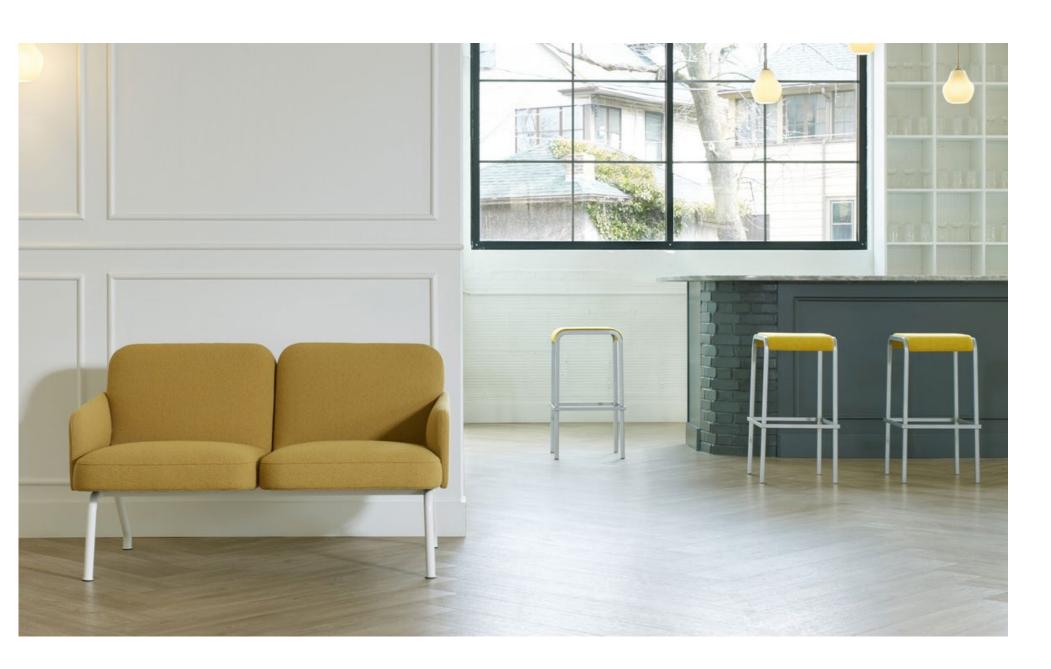

# Why Guide.

Nordic's inviting style and robust constructions makes it ideal for lively hospitality spaces, corporate collaboration and high traffic public amenity spaces.

Shown with the Viiva Stool by Source International Design

### Nordic.

Designed by Norwegian Bery & Hindenes, the Nordic lounge was crafted with distinct character. The seat and back are constructed of high resiliency molded foam with the addition of flexible webbing for suspension and comfort. The frame and legs are fabricated in high-strength low-alloy steel for the highest level of durability.