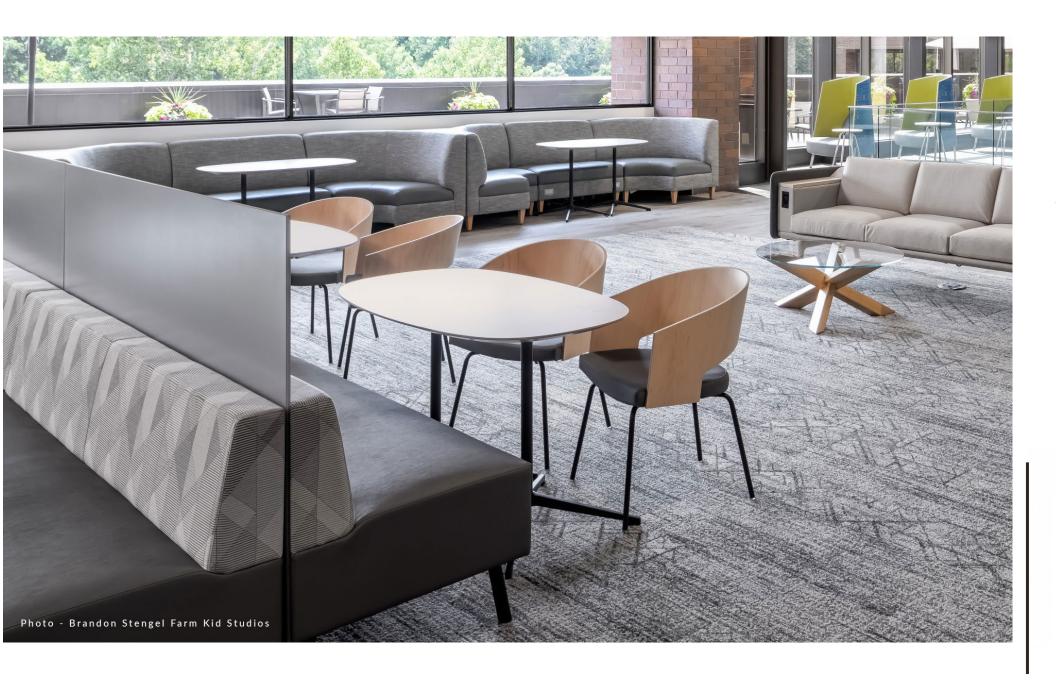

# Why Guide.

Nordic's inviting style and robust constructions makes it ideal for lively hospitality spaces, corporate collaboration and high traffic public amenity spaces.

Shown with the Viiva Stool by Source International Design

### Nordic.

Designed by Norwegian Bery & Hindenes, the Nordic lounge was crafted with distinct character. The seat and back are constructed of high resiliency molded foam with the addition of flexible webbing for suspension and comfort. The frame and legs are fabricated in high-strength low-alloy steel for the highest level of durability.